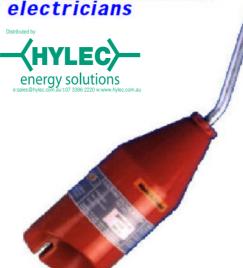

## TAG330 Voltage detector

up to 735 kV AC IEC 61243-1 EN 61243-1 ASTM F1796-97

Use: For checking if a VHV electrical installation is live or dead up to 735kV AC

This heavy duty detector is equipped with electronic circuits integrating mini gas spark gaps. This specific design provides high performance in case of high induced voltage and/or electrical interference. After long sequences of comparative tests in real conditions this device has been selected by several electric companies in NZ, Belgium, USA & Canada.

## **Specifications:**

- Permanent standby mode
- Built in "allcheck" test feature provides checking of all electronics and battery level. Green LED indicates that the unit is ready.
- Live indication by means of a red flashing LED and a beeper
- Indication of voltage absence by means of a steady green LED
- Robust polycarbonate casing with universal fitting (sunrise adapter)
- 9 volt battery supply
- Weight 0.420kg; Length 210mm; Diameter 90mm

## Field of Use

- 3 phase AC indoor and outdoor system
- Frequency: 16 2/3, 50 or 60Hz to be specified
- Voltage range up to 735kV to be specified
- All weather use
- Temperature: -25° to 55°C(-13°F 131°F)

## **Operation/Maintenance**

- Each unit must be equipped with insulating stick with the minimum insulating length in accordance with regulation in force.
- Can be fitted directly to any insulating stick with universal (sunrise) end fitting or to any others by means of adapters.
- Check prior to voltage detection: press test button 3 red LED and beeper work. After test green LED indicates positive test
- Voltage checking: bring the detector electrode in contact with the conductor to be checked 4 red LED and beeper work
- Check after use: press button and look for green LED
- Clean the housing with silicon grease impregnated cloth (TC53) prior to use
- Replace battery once a year
- Transport detector in its case & store in a dry place