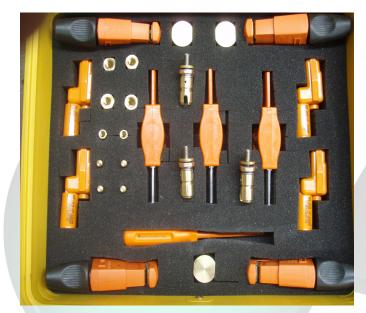

## Low Voltage Multi-function Earthing Kit

Developed by Hylec to meet the needs of Utility Customers faced with Solar Feed in whilst working within the Utility Network.

Multi-functions means connections to a variety of Low Voltage terminals used in IEC , BS and Australian NZ and Pacific Region.

Connections required the operator to tighten the earths connections and insert Din Blades in the correct orientation.

Multifunction LV Earths kits can be be supplied with a variety of connection terminals to provide greater users flexibility . If you a special need please send a photo of the application your require.