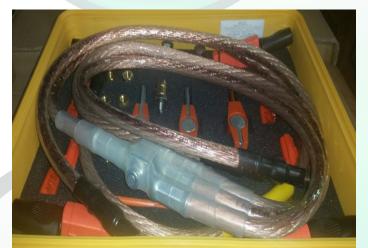

## Low Voltage Multi-function Earthing Kit

Developed by Hylec to meet the needs of Utility Customers faced with Solar Feed in whilst working within the Utility Network.

Multi-functions means connections to a variety of Low Voltage terminals used in IEC , BS and Australian NZ and Pacific Region.

Connections required the operator to tighten the earths connections and insert Din Blades in the correct orientation.

Fault capacity is limited to security of connectors and cabling size.

HYLEC ENERGY SOLUTIONS PH +61 (0) 7 3396 2220 W www.hylec.com.au

Satisfaction is... always in stock!