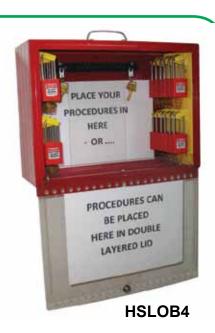

## Features - 20 padlocks

Sturdy Aluminium construction Size: 320 x 405 x 150mm

- Clear tough Polycarbonate front sliding cover
- Room for procedures in 3 places:
  - Inside double layered lid
- Outside clip on lid
- At back of box
- With Clear front keys can be viewed inside
- Hooks inside for a large quantity of keys to hang
- Hooks inside for 24 padlocks Padlocks not included
- Removable stods in double layered lid prevents it from being removed.
- Available in Red as standard other colours available upon request
- Suitable for wall mounting also has convenience carry handle.
- Dimension only: 200 x 150 x 90 mm excluding carry handle
- Please contact Hylec for optional A4 Permit/Instruction Holder with GLB-2/3
  - or use ULB-1, ULB-2 or ULB-3, see below.