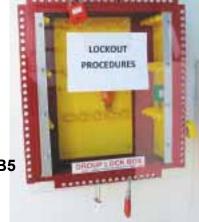

**HSLOB5** Group Lock Box - 84 padlocks

## **Group Lock Box - LARGE - 84 padlocks**

- Sturdy Aluminium construction Size: 450 x 500 x 160mm
- Clear tough Polycarbonate front sliding cover
- Procedures can be clipped outside on lid or inside
- With Clear front keys can be viewed inside
- Hooks inside for a large quantity of keys to hang
- Hooks inside for 66 padlocks (padlocks not included)
- Removable studs in double layered lid prevents it from being removed.
- Available in Red as standard other colours available upon request
- Suitable for wall mounting also has convenient carry handle.