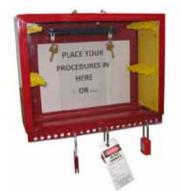

## Features - 20 padlocks

Sturdy Aluminium construction Size: 320 x 405 x 150mm

- Clear tough Polycarbonate front sliding cover
- Room for procedures in 3 places:
  - Inside double layered lid
- Outside clip on lid
- At back of box
- With Clear front keys can be viewed inside
- Hooks inside for a large quantity of keys to hang
- Hooks inside for 24 padlocks Padlocks not included
- Removable stods in double layered lid prevents it from being removed.
- Available in Red as standard other colours available upon request
- Suitable for wall mounting also has convenience carry handle.
- Dimension only: 200 x 150 x 90 mm excluding carry handle
- Please contact Hylec for optional A4 Permit/Instruction Holder with GLB-2/3
  - or use ULB-1, ULB-2 or ULB-3, see below.