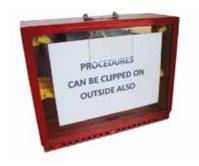

## **Group Lock Box - LARGE - 84 padlocks**

- Sturdy Aluminium construction Size: 450 x 500 x 160mm
- Clear tough Polycarbonate front sliding cover
- Procedures can be clipped outside on lid or inside
- With Clear front keys can be viewed inside
- Hooks inside for a large quantity of keys to hang
- Hooks inside for 66 padlocks (padlocks not included)
- Removable studs in double layered lid prevents it from being removed.
- Available in Red as standard other colours available upon request
- Suitable for wall mounting also has convenient carry handle.