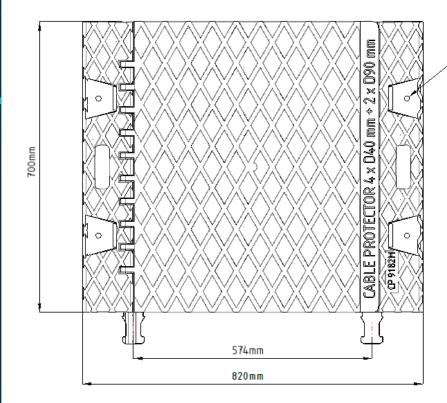

## DESIGNED FOR EXTREME CONDITIONS

- High resistance to mechanical stress (tank transporters, tanker lorries up to 44 tonnes)
- Adapted to extreme temperatures depending on specific needs

| Ref.        | Temperatures en °C |   |    | Zones | Applications      |           |
|-------------|--------------------|---|----|-------|-------------------|-----------|
| TW9182M-Z01 |                    | 0 |    | 60    | Desert<br>climate | Standard  |
| TW9182M-Z02 | -40                |   | 40 |       | Polar<br>climate  | Standard  |
| TW9182M-Z03 | -20                |   |    | 60    | Temperate climate | Worksite* |

- \* Improved mechanical strength High stress.
- High UV resistance
- Adaptable to all types of terrain, including uneven ground
- Low profile: 120 mm
- Removable cover for easy maintenance
- Retro-reflective devices (optional)
- Carry handle for easy transport
- Customisation on request (logo, colour)