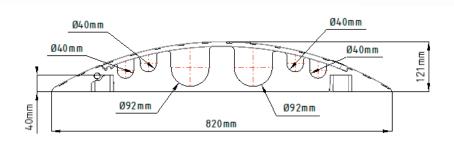

- \* Improved mechanical strength High stress.
- High UV resistance
- Adaptable to all types of terrain, including uneven ground
- Low profile: 120 mm
- Removable cover for easy maintenance
- Retro-reflective devices (optional)
- Carry handle for easy transport
- Customisation on request (logo, colour)