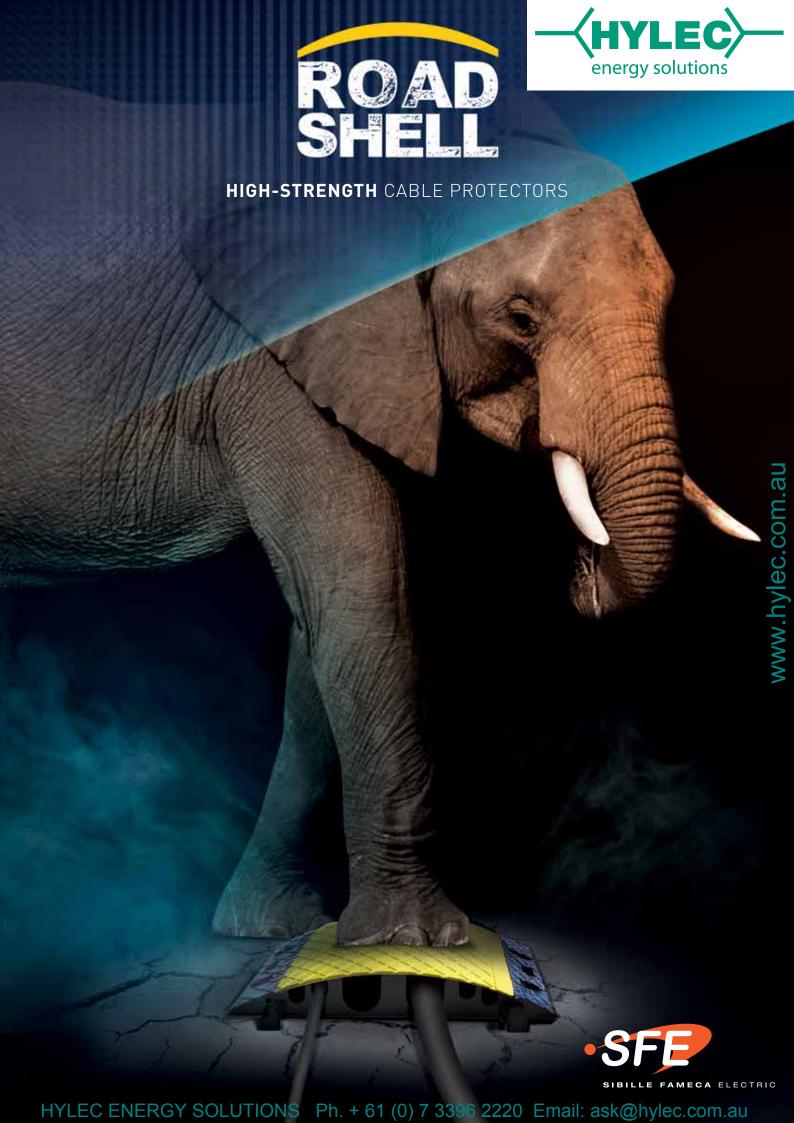

- \* Improved mechanical strength High stress.
- High UV resistance
- Adaptable to all types of terrain, including uneven ground
- Low profile: 120 mm
- Removable cover for easy maintenance
- Retro-reflective devices (optional)
- Carry handle for easy transport
- Customisation on request (logo, colour)