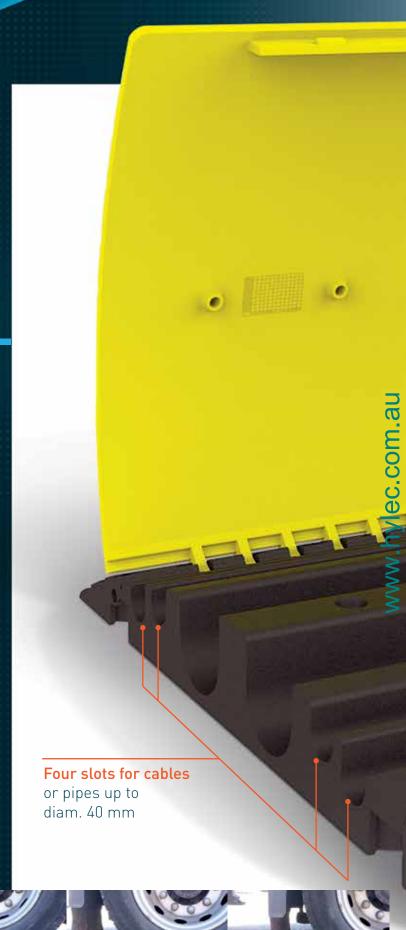

## DESIGNED FOR EXTREME CONDITIONS

- High resistance to mechanical stress (tank transporters, tanker lorries up to 44 tonnes)
- Adapted to extreme temperatures depending on specific needs

| Ref.        | Temperatures en °C |   |    | Zones | Applications      |           |
|-------------|--------------------|---|----|-------|-------------------|-----------|
| TW9182M-Z01 |                    | 0 |    | 60    | Desert<br>climate | Standard  |
| TW9182M-Z02 | -40                |   | 40 |       | Polar<br>climate  | Standard  |
| TW9182M-Z03 | -20                |   |    | 60    | Temperate climate | Worksite* |

- \* Improved mechanical strength High stress.
- High UV resistance
- Adaptable to all types of terrain, including uneven ground
- Low profile: 120 mm
- Removable cover for easy maintenance
- Retro-reflective devices (optional)
- Carry handle for easy transport
- Customisation on request (logo, colour)

In particular, there is a choice of three temperature classes precisely suited for the climate conditions of the installation site (Temperate, Desert and Polar).

Lastly, the choice of materials and optimised shape give our crossover pads unparalleled efficiency.