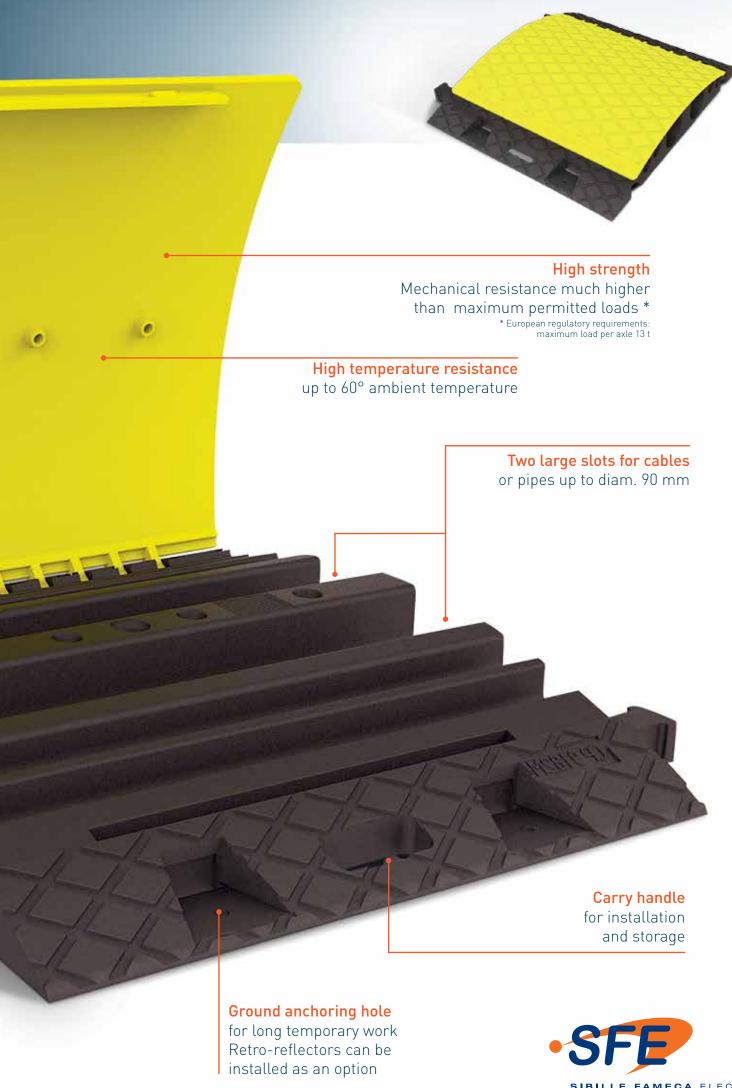

## DESIGNED FOR EXTREME CONDITIONS

- High resistance to mechanical stress (tank transporters, tanker lorries up to 44 tonnes)
- Adapted to extreme temperatures depending on specific needs

| Ref.        | Temperatures en °C |   |    | Zones | Applications      |           |
|-------------|--------------------|---|----|-------|-------------------|-----------|
| TW9182M-Z01 |                    | 0 |    | 60    | Desert<br>climate | Standard  |
| TW9182M-Z02 | -40                |   | 40 |       | Polar<br>climate  | Standard  |
| TW9182M-Z03 | -20                |   |    | 60    | Temperate climate | Worksite* |

- \* Improved mechanical strength High stress.
- High UV resistance
- Adaptable to all types of terrain, including uneven ground
- Low profile: 120 mm
- Removable cover for easy maintenance
- Retro-reflective devices (optional)
- Carry handle for easy transport
- Customisation on request (logo, colour)

In particular, there is a choice of three temperature classes precisely suited for the climate conditions of the installation site (Temperate, Desert and Polar).

Lastly, the choice of materials and optimised shape give our crossover pads unparalleled efficiency.

Fire class: UL 94 HB as standard in all versions. UL94 V2, V1 or V0 upon request.

815B, Chemin du Razas - ZI Les Plaines 26780 Malataverne

Tel.: 04 75 90 58 00 - Fax: 04 75 90 58 39 contact@sf-electric.com - www.sf-electric.com