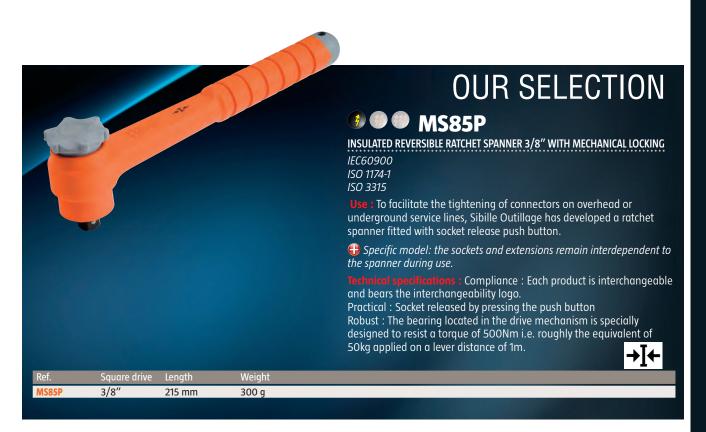

**Use :** To facilitate the tightening of connectors on overhead or underground service lines, Sibille Outillage has developed a ratchet spanner fitted with socket release push button.

• Specific model: the sockets and extensions remain interdependent to the spanner during use.

**Technical specifications:** Compliance: Each product is interchangeable and bears the interchangeability logo.

Practical: Socket released by pressing the push button

| Ref.   | Square drive | Length |
|--------|--------------|--------|
| MS85PC | 3/8"         | 155 mm |