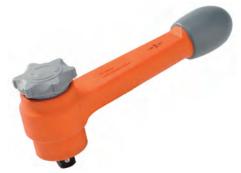

| Ref. | Square drive | Length | Weight |
|------|--------------|--------|--------|
| MS85 | 3/8"         | 190 mm | 250 a  |

INSULATED REVERSIBLE RATCHET SPANNER 3/8" WITH MECHANICAL LOCKING

ISO 1174-1 ISO 3315