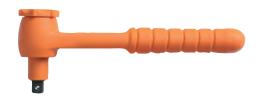

## >>> 3/8"

**INSULATED REVERSIBLE RATCHET SPANNER 3/8"** 

IEC60900 ISO 1174-1 ISO 3315

**Use :** To facilitate the tightening of connectors on overhead or underground service lines and many other applications.